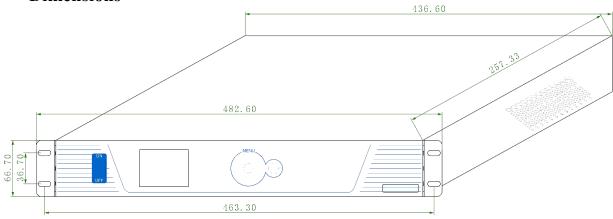

# **Dimensions**

Web:www.mooncell.com.cn Skype:cheersnigel

Skype:cheersnigel ADD:1st Floor,Comprehensive Building, Baoshi South Road,Shiyan Town, Baoan District, Shenzhen,PRC

5

# **Specifications**

| Electric Parameters   | Input Voltage                                     | AC-100-240V-50/60HZ |  |
|-----------------------|---------------------------------------------------|---------------------|--|
| Electric Parameters   | Rated Power                                       | 70W                 |  |
|                       | Operating Temperature                             | -20°C - 70°C        |  |
| Operating Environment | On a making a Harani 1ita                         | 10%RH-90%RH No      |  |
|                       | Operating Humidity                                | Solidification      |  |
| Dimensions            | 482.6mmX257.33mmX66.7mm( Length x Width x Height) |                     |  |
| Net Weight            | 4.78Kg                                            |                     |  |
| Packaging             | 515×130×355mm                                     |                     |  |