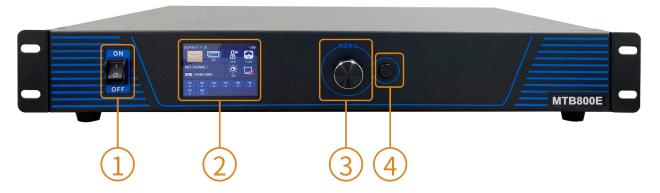

## **Front Panel Illustration**

| Front Pa | Front Panel Illustration |                                                                                                                                                                                                                               |  |  |  |
|----------|--------------------------|-------------------------------------------------------------------------------------------------------------------------------------------------------------------------------------------------------------------------------|--|--|--|
| #        | Name                     | Illustration                                                                                                                                                                                                                  |  |  |  |
| 1        | ON/OFF                   | Power On/Off for Master Controller                                                                                                                                                                                            |  |  |  |
| 2        | LCD Indicator            | To show the current status of the device and to set the menu item parameters                                                                                                                                                  |  |  |  |
| 3        | Rotating Knob            | When it's in the Main Interface, Press the Knob to enter the Menu Operation Interface.  When in the Menu Operation Interface, rotate the knob to select the menu, press the knob to select the current menu or enter sub-menu |  |  |  |
| 4        | ESC                      | Exit the current menu or operation.                                                                                                                                                                                           |  |  |  |