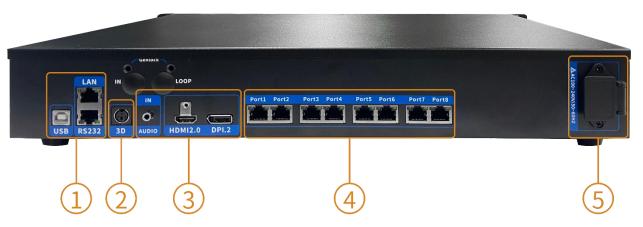

## **Backside Panel**

| Interface     | Illustration                                                                                                                                                                           |  |  |
|---------------|----------------------------------------------------------------------------------------------------------------------------------------------------------------------------------------|--|--|
| AUDIO         | 3.5mm Audio Input Interface                                                                                                                                                            |  |  |
| DP1.2         | The maximum resolution 3840x2160@60Hz,downwards compatible. It supports HDCP1.3.The maximum width of the graphics card is 7680, and the maximum height is 7680.                        |  |  |
| HDMI2.0       | The maximum resolution 3840x2160@60Hz,downwards compatible. It supports HDCP1.4 and EDID 1.4.The maximum width of the graphics card is 7680, and the maximum height is 7680.           |  |  |
| Interface     | Illustration                                                                                                                                                                           |  |  |
| Ethernet Port | 8x Gigabyte Ethernet Port Output.  The maximum loading capacity for 1 single network port: When the input source bits are 8 bits, the maximum loading capacity is 650 thousand pixels. |  |  |

| Interface    | Illustration                                                                                                    |  |  |
|--------------|-----------------------------------------------------------------------------------------------------------------|--|--|
| USB (square) | to connect to the PC end                                                                                        |  |  |
| RS232        | 1x DB9 interface to connect the central control devices.                                                        |  |  |
| LAN          | 100M megabyte Interface for Local Area Network<br>Communication                                                 |  |  |
| 3D           | The reserved interface( to connected the 3D Transmitter,itneeds to be customized according to the requirements) |  |  |
| Interface    | Illustration                                                                                                    |  |  |
| Power Port   | AC-100-240V-50/60HZ AC Power Connector                                                                          |  |  |