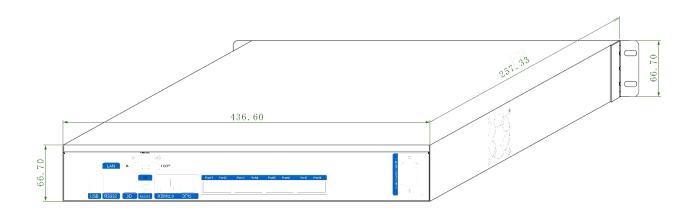

## **Front Panel Illustration**

| Front Pa | Front Panel Illustration |                                                                                                                                                                                                                               |  |  |  |
|----------|--------------------------|-------------------------------------------------------------------------------------------------------------------------------------------------------------------------------------------------------------------------------|--|--|--|
| #        | Name                     | Illustration                                                                                                                                                                                                                  |  |  |  |
| 1        | ON/OFF                   | Power On/Off for Master Controller                                                                                                                                                                                            |  |  |  |
| 2        | LCD Indicator            | To show the current status of the device and to set the menu item parameters                                                                                                                                                  |  |  |  |
| 3        | Rotating Knob            | When it's in the Main Interface, Press the Knob to enter the Menu Operation Interface.  When in the Menu Operation Interface, rotate the knob to select the menu, press the knob to select the current menu or enter sub-menu |  |  |  |
| 4        | ESC                      | Exit the current menu or operation.                                                                                                                                                                                           |  |  |  |

# **Dimensions**

Web:www.mooncell.com.cn Skype:cheersnigel

Skype:cheersnigel ADD:1st Floor,Comprehensive Building, Baoshi South Road,Shiyan Town, Baoan District, Shenzhen,PRC

5

# **Specifications**

| Electric Parameters   | Input Voltage                                     | AC-100-240V-50/60HZ |  |
|-----------------------|---------------------------------------------------|---------------------|--|
| Electric Parameters   | Rated Power                                       | 70W                 |  |
|                       | Operating Temperature                             | -20°C - 70°C        |  |
| Operating Environment | On a making a Harani 1ita                         | 10%RH-90%RH No      |  |
|                       | Operating Humidity                                | Solidification      |  |
| Dimensions            | 482.6mmX257.33mmX66.7mm( Length x Width x Height) |                     |  |
| Net Weight            | 4.78Kg                                            |                     |  |
| Packaging             | 515×130×355mm                                     |                     |  |