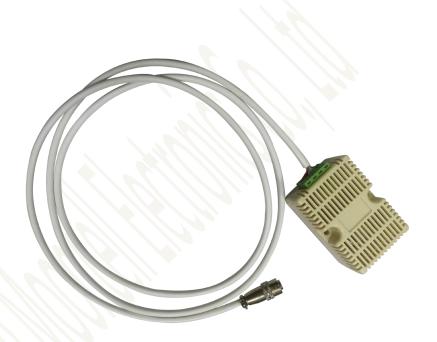

#### > Introduction:

The Smoke&Fog Sensor SSD100 is a product that produced by Mooncell to be used together with Mooncell Multifunctional Card M-MFN02.

#### > Features:

- 1. To monitor the Smoke&Fog Values of the environment.
- 2. To be connected to the Multifunctional Card MFN02.
- 3. It features a cable with 1.5m long.
- 4. There is no need to get it connected to any external power supplies.