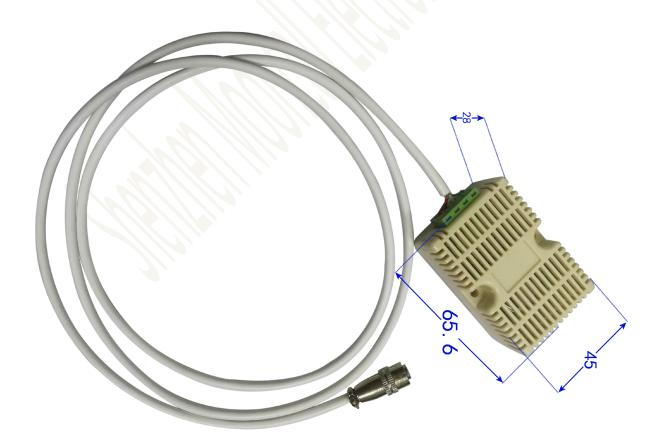

#### **Dimensions:**

Size: 65.6MMx45MMx28MM (Length x Width x Height) .

Add: 1st Floor of the Comprehensive Building, Baoshi South Road, Shiyan Town, Baoan District, Shenzhen,PRC

Tell: 0755-23975634 29095400